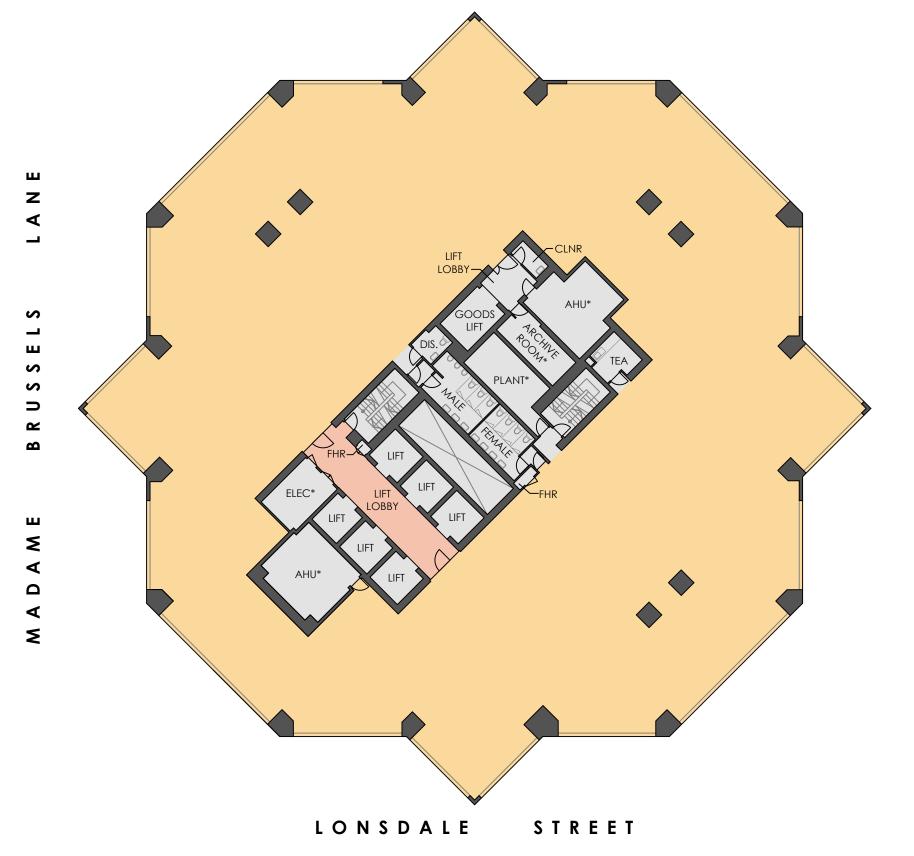

**SCHEDULE OF AREAS** 

LEVEL 26 OFFICE

ш

ш

~

S

Q

Z

<u>Р</u> Я

S

1 OF 1

E 1,480.5 m<sup>2</sup>

(SITE VISIT 20/03/2024)

DISCLAIMER: THIS PLAN HAS BEEN PREPARED FOR MARKETING PURPOSES ONLY. INTERESTED PARTIES SHOULD UNDERTAKE THEIR OWN ENQUIRIES AS TO THE ACCURACY OF THE INFORMATION. AREAS TAKEN FROM REALSERVE LETTABLE AREA SURVEY, REF: 88888. DATED: 04/04/24, DIMENSION ROUNDING MAY RESULT IN AREA DISCREPANCIES.

0 2 4 6 8 10

SCALE 1:250

NOTES:

AREAS MARKED AS \* INDICATE INACCESSIBLE AT TIME OF SURVEY

CLIENT:

SUPER PROPERTY

## MARKETING DRAWING

LEVEL 26, 2 LONSDALE STREET, MELBOURNE, VIC

DATE: 22/04/2024

REF: 88925 REV:
DRAWN: AS CHECKED:
SCALE: 1:250 @ A3 SHEET:

REALSERVE
Start confident.

Building Measurement Specialist Consulting Land Surveyors 3D Laser Scanning