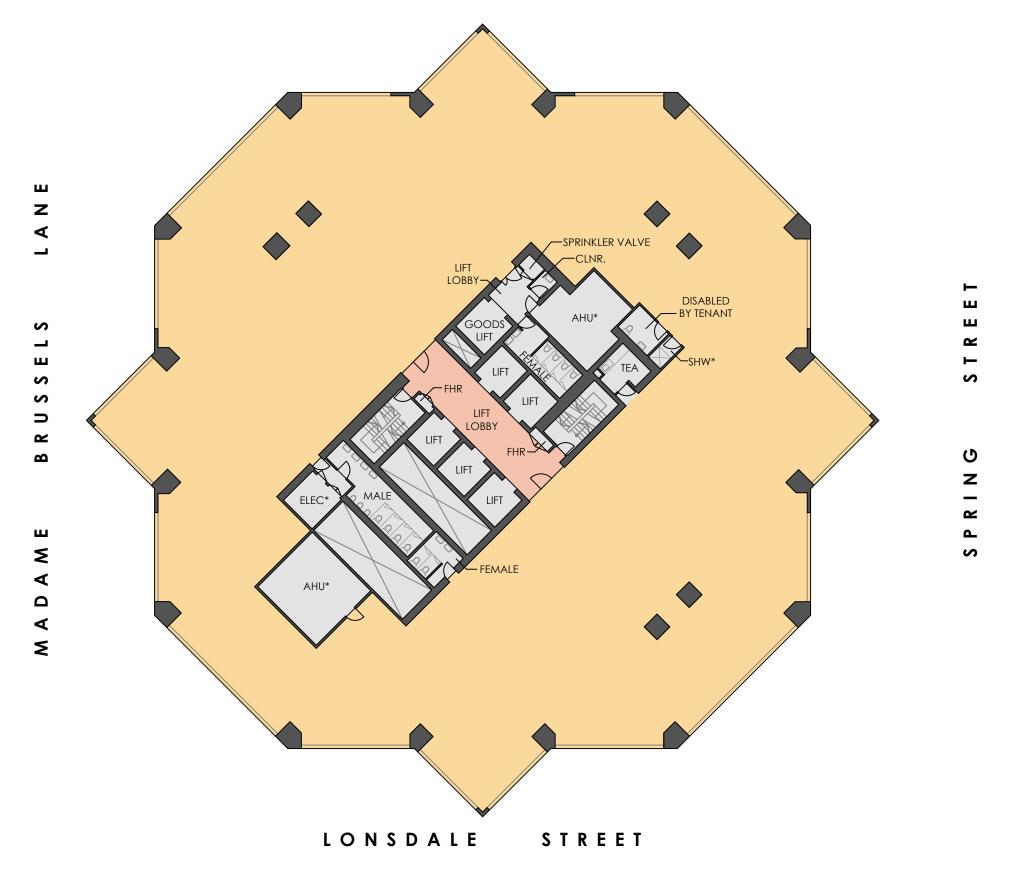

## NOTES:

1. AREAS MARKED AS \* INDICATE INACCESSIBLE AT TIME OF SURVEY

SUPER PROPERTY

## SCHEDULE OF AREAS

LEVEL 28 OFFICE

1,483.8 m<sup>2</sup>

(SITE VISIT 20/03/2024)

DISCLAIMER: THIS PLAN HAS BEEN PREPARED FOR MARKETING PURPOSES ONLY. INTERESTED PARTIES SHOULD UNDERTAKE THEIR OWN ENQUIRIES AS TO THE ACCURACY OF THE INFORMATION. AREAS TAKEN FROM REALSERVE LETTABLE AREA SURVEY, REF: 88888. DATED: 04/04/24. DIMENSION ROUNDING MAY RESULT IN AREA DISCREPANCIES.