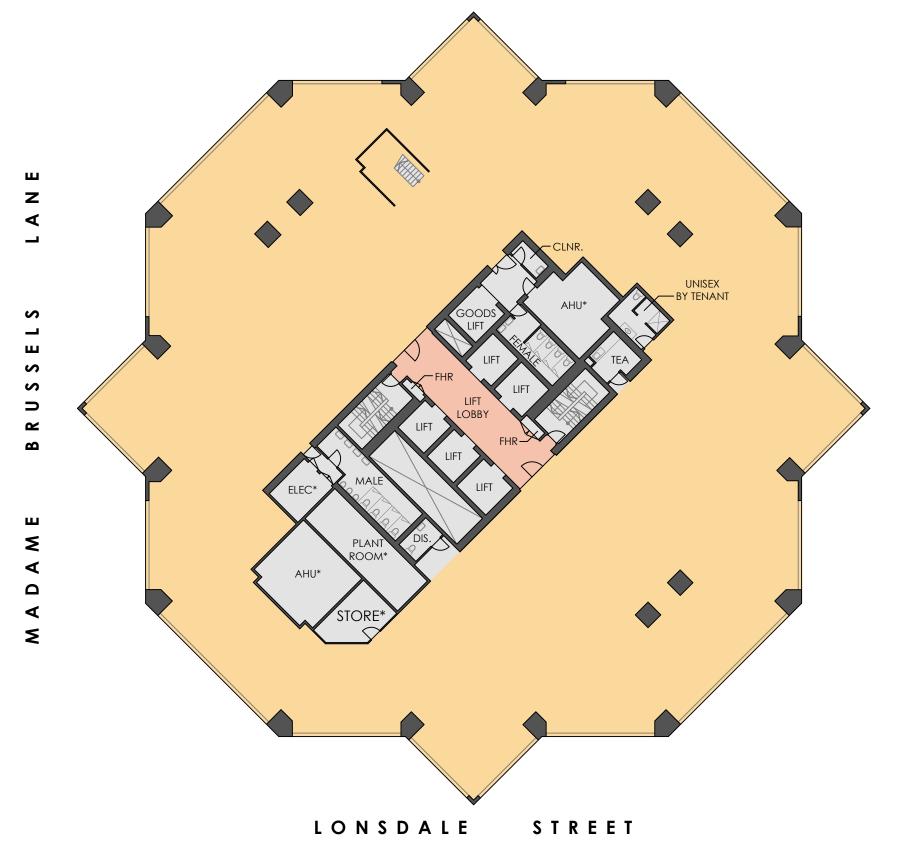

**SCHEDULE OF AREAS** 

LEVEL 29 **OFFICE** 

STORE\*

1,470.9 m<sup>2</sup> 12.9 m<sup>2</sup> 1,483.8 m<sup>2</sup>

**TOTAL AREA** 

(SITE VISIT 20/03/2024)

**DISCLAIMER:** THIS PLAN HAS BEEN PREPARED FOR MARKETING PURPOSES ONLY.
INTERESTED PARTIES SHOULD UNDERTAKE THEIR OWN ENQUIRIES AS TO THE ACCURACY OF THE INFORMATION, AREAS TAKEN FROM REALSERVE LETTABLE AREA SURVEY, REF: 88888. DATED: 04/04/24. DIMENSION ROUNDING MAY RESULT IN AREA DISCREPANCIES.

0 2 4 6 8 10

SCALE 1:250

NOTES:

1. AREAS MARKED AS \* INDICATE INACCESSIBLE AT TIME OF SURVEY

CLIENT:

## MARKETING DRAWING

LEVEL 29, 2 LONSDALE STREET, MELBOURNE, VIC

DATE: 22/04/2024

REF: 88925 REV: DRAWN: AS CHECKED: SCALE: 1:250 @ A3 SHEET:

1 OF 1 Start confident.

ш ш

2

 $\vdash$ 