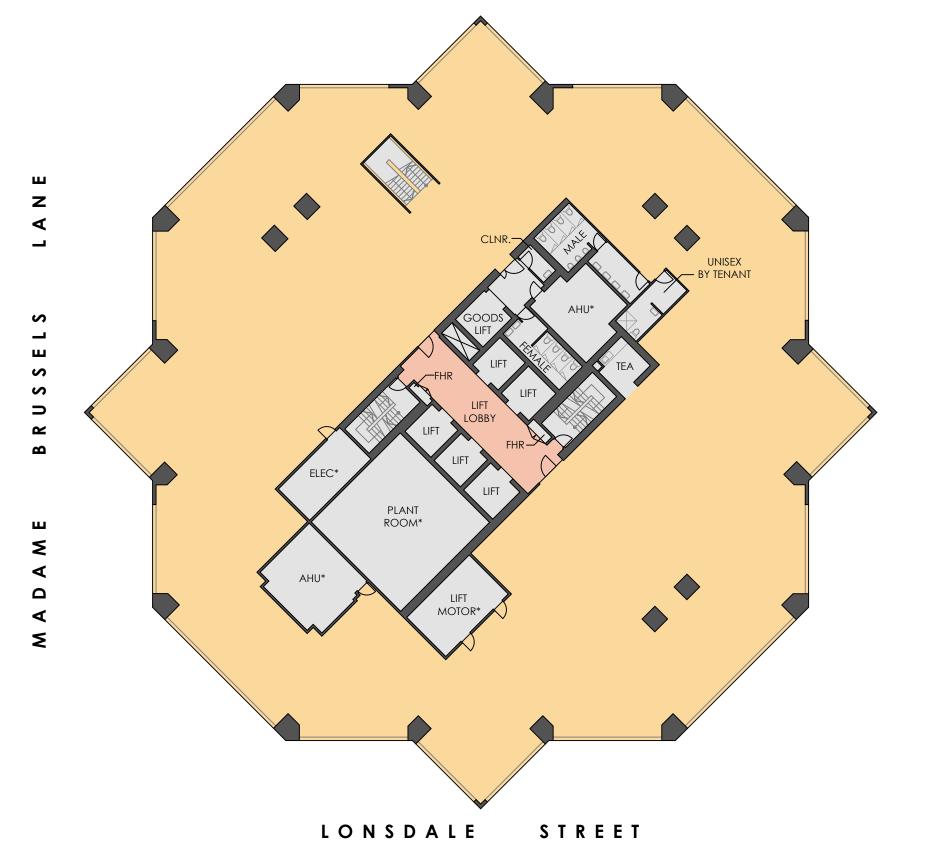

**SCHEDULE OF AREAS** 

LEVEL 30 OFFICE

ш

ш

~

ST

Q

Z

~

**△** 

S

1 OF 1

E 1,438.4 m<sup>2</sup>

(SITE VISIT 20/03/2024)

DISCLAIMER: THIS PLAN HAS BEEN PREPARED FOR MARKETING PURPOSES ONLY. INTERESTED PARTIES SHOULD UNDERTAKE THEIR OWN ENQUIRIES AS TO THE ACCURACY OF THE INFORMATION. AREAS TAKEN FROM REALSERVE LETTABLE AREA SURVEY, REF: 88888. DATED: 04/04/24, DIMENSION ROUNDING MAY RESULT IN AREA DISCREPANCIES.

0 2 4 6 8 10

NOTES:

1. AREAS MARKED AS \* INDICATE INACCESSIBLE AT TIME OF SURVEY

CLIENT:

MARKETING DRAWING

LEVEL 30, 2 LONSDALE STREET, MELBOURNE, VIC

DATE: 22/04/2024

REF: 88925 REV:
DRAWN: AS CHECKED:
SCALE: 1:250 @ A3 SHEET: