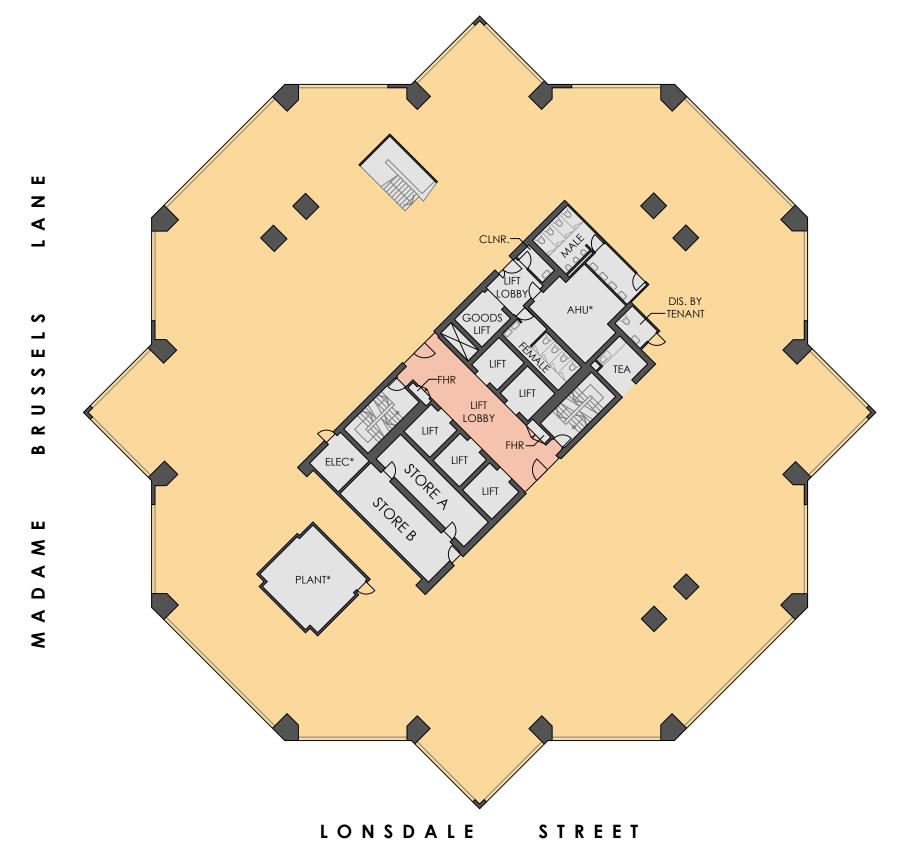

**SCHEDULE OF AREAS** 

LEVEL 31

ш

2

 $\vdash$ 

S

Q

Z

~

**△** 

S

 OFFICE
 1,503.1m²

 STORE A
 21.1m²

 STORE B
 27.0 m²

 TOTAL AREA
 1,551.2 m²

## (SITE VISIT 20/03/2024)

DISCLAIMER: THIS PLAN HAS BEEN PREPARED FOR MARKETING PURPOSES ONLY. INTERESTED PARTIES SHOULD UNDERTAKE THEIR OWN ENQUIRIES AS TO THE ACCURACY OF THE INFORMATION. AREAS TAKEN FROM REALSERVE LETTABLE AREA SURVEY, REF: 88888. DATED: 04/04/24. DIMENSION ROUNDING MAY RESULT IN AREA DISCREPANCIES.

NOTES:

1. AREAS MARKED AS \* INDICATE INACCESSIBLE AT TIME OF SURVEY

CLIENT: